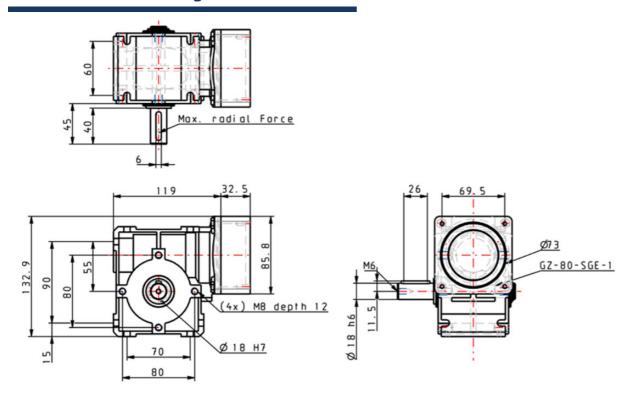

## **Dimensions of worm gearbox GSGE80**

Phone: +372 655 9914

E-mail: sales@smd.ee