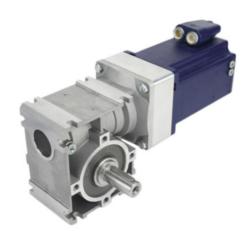

The GSGE80 gearboxes are intended for motor NEMA 34 (86 mm flange size). The output shaft is located 90° from the motor shaft. Worm gearboxes are characterized by self-locking and characterized by high efficiency. GSGE gearboxes come with a long-term synthetic lubricant, and are therefore maintenance free. The gearbox can only be ordered with a motor.

**Please note**, The GSGE80 gearboxes can only be ordered with a motor and are delivered with a hollow shaft. The output shaft with keys and the mounting material are included in the scope of delivery.