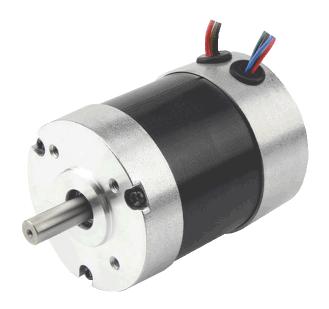

Brushless DC motor with high efficiency and quiet running properties. With a power output of 84 W, the DB59S024035R-A is one of the most powerful BLDC motors of this size.

For higher torques and a wider performance range we offer planetary gearboxes.