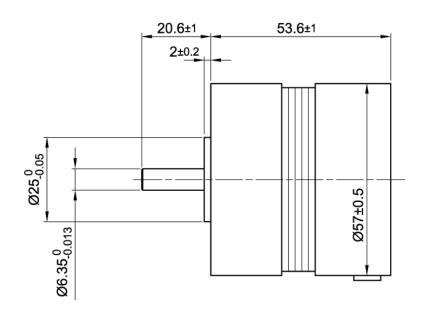

one of the most powerful BLDC motors of this size.

For higher torques and a wider performance range we offer planetary gearboxes.

## **Technical parameters**

| Flange                  | 56 mm    | Weight                  | 0.52 kg   |
|-------------------------|----------|-------------------------|-----------|
| Size                    | NEMA 23  | Rated voltage           | 24 V      |
| Rated power             | 84 W     | Peak torque             | 69 Ncm    |
| Rated current           | 5 A      | Peak current            | 15 A      |
| Rated speed             | 3500 rpm | Torque constant         | 4.5 Ncm/A |
| Rotor inertia           | 75 gcm²  | Line to line resistance | 0.57 Ohm  |
| Line to line inductance | 0.63 mH  | Length                  | 53.6 mm   |

## **Dimensions**





**Phone:** +372 6559914 **E-mail:** sale@smd.ee