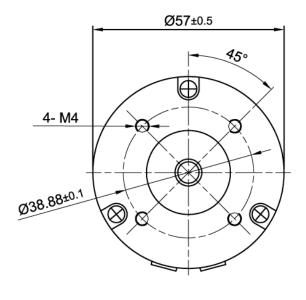

is one of the most powerful BLDC motors of this size.

For higher torques and a wider performance range we offer planetary gearboxes.

## **Technical parameters**

| Flange                  | 56 mm    | Weight                  | 0.52 kg   |
|-------------------------|----------|-------------------------|-----------|
| Size                    | NEMA 23  | Rated voltage           | 24 V      |
| Rated power             | 84 W     | Peak torque             | 69 Ncm    |
| Rated current           | 5 A      | Peak current            | 15 A      |
| Rated speed             | 3500 rpm | Torque constant         | 4.5 Ncm/A |
| Rotor inertia           | 75 gcm²  | Line to line resistance | 0.57 Ohm  |
| Line to line inductance | 0.63 mH  | Length                  | 53.6 mm   |

## **Dimensions**





**Phone:** +372 6559914 **E-mail:** sale@smd.ee