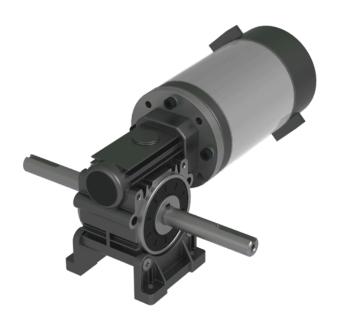

DC brush motor is equipped with a worm gearhead. The motor is maintenance-free. The worm gearbox is self-impeding, this is useful feature for some systems. Supply voltage 24 VDC is common for industrial using.

We supply the geared motor reduction ratio 1/50.

## **Technical parameters**

| Motor power  | 150 W        | Reduction ratio | 1/50   |
|--------------|--------------|-----------------|--------|
| Rated torque | 104.5 kgf*cm | Gearhead type   | worm   |
| Rated speed  | 50 rpm       | Voltage         | 24 VDC |