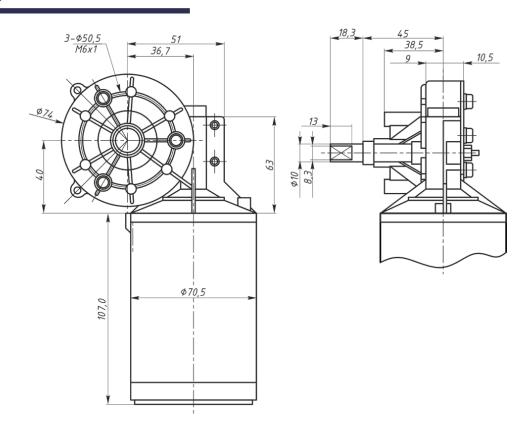

## Dimensions

Tallinn Science Park Tehnopol, Akadeemia tee 21/6, 12618, Tallinn, Estonia Phone: +372 6559914 E-mail: <u>sale@smd.ee</u>