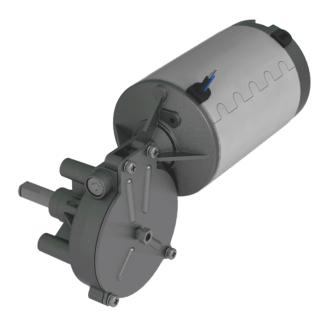

## SM6551W

We sell DC motors with gear heads. Brush DC motors are chip, easy to use and don't require any service.

DC motors are applied in industrial machinery, robotics, tools, toys, simulators, electro bikes, transporters and other machines.

A reversible DC brush motor is equipped with a worm gearhead. The motor is maintenance-free. The worm gearbox is self-impeding, this is useful feature for some systems. Supply voltage 24 VDC is common for industrial using. We supply the geared motor reduction ratio 1/65.