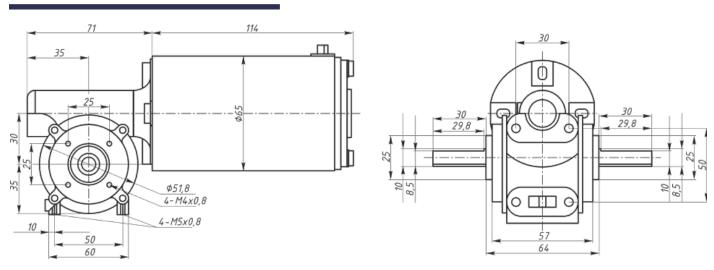

We sell DC motors with gear heads. Brush DC motors are chip, easy to use and don't require any service.

DC motors are applied in industrial machinery, robotics, tools, toys, simulators, electro bikes, transporters and other machines.

SM5946W is a DC brush motor with a worm gearhead. The motor is reversible, maintenance-free. Gearmotor is self-impeding. Supply voltage 12 VDC is suitable for a wide range of applications. 24VDC power supply is upon a request. The standard reduction ratio is 1/30. Other ratios are on request.

## **Technical parameters**

| Motor power  | 60 W      | Reduction ratio | 1/30   |
|--------------|-----------|-----------------|--------|
| Rated torque | 30 kgf*cm | Gearhead type   | worm   |
| Rated speed  | 80 rpm    | Voltage         | 12 VDC |

## Dimensions