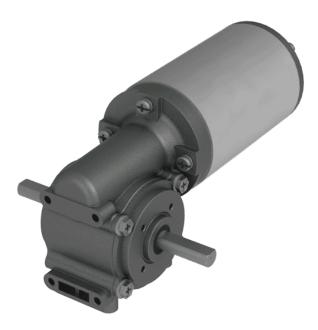

## SM5946W

We sell DC motors with gear heads. Brush DC motors are chip, easy to use and don't require any service.

DC motors are applied in industrial machinery, robotics, tools, toys, simulators, electro bikes, transporters and other machines.

SM5946W is a DC brush motor with a worm gearhead. The motor is reversible, maintenance-free. Gearmotor is self-impeding. Supply voltage 12 VDC is suitable for a wide range of applications. 24VDC power supply is upon a request. The standard reduction ratio is 1/30. Other ratios are on request.